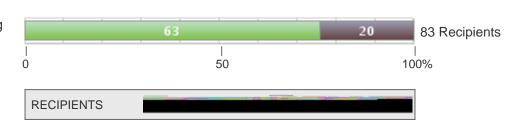

## Overall Summary

Total Survey Recipients: 83

Response Rate for 2017 Spring Admin Services Prelim