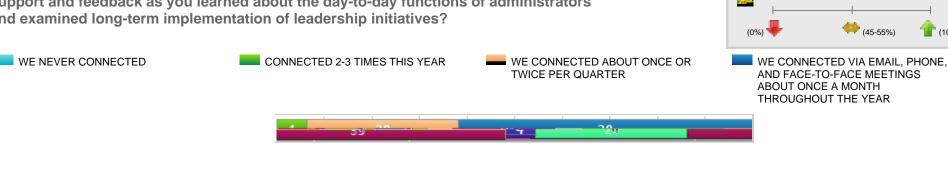

## **Detailed Question Results**

To what degree was your fieldwork coach able to provide you support and feedback as you learned about the day-to-day functions of administrators and examined long-term implementation of leadership initiatives?

Overall

**OVERALL AVERAGE: 85%** 

AND FACE-TO-FACE MEETINGS ABOUT ONCE A MONTH THROUGHOUT THE YEAR