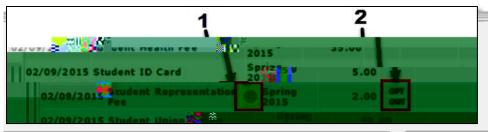

5. Account Activity Window

Click View All at the top of the column to see all fees.

1. Click the button to view information about SIRF.

A pop up screen explaining SIRF will appear.

SIRF Involvement and Representation Fee explanation

6. To opt out from paying SIRF

Click on the OPT OUT hyperlink.

- 7. SIRF Opt Out Process .
- After clicking OPT OUT, you will be prompted to select an Opt Out Reason .
- 2. After selecting a reason, select Opt Out
- 3. If you do not want to opt out, click Go Back