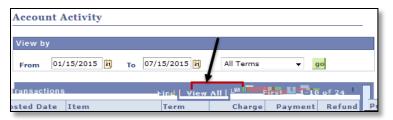

5. Account Activity Window

Click View All at the top of the column to see all fees.

1. Click the button to view information about SIRF.

A pop up screen explaining SIRF will appear.

SIRF Involvement and Representation Fee explanation