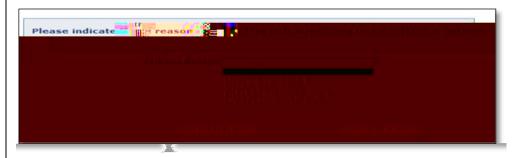

6. To opt out from paying SIRF

Click on the OPT OUT hyperlink.

- 7. SIRF Opt Out Process .
- After clicking OPT OUT, you will be prompted to select an Opt Out Reason .
- 2. After selecting a reason, select Opt Out
- 3. If you do not want to opt out, click Go Back