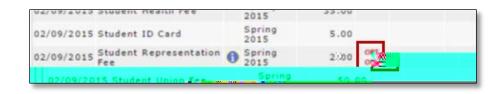

5. Account Activity Window

Click View All at the top of the column to see all fees.

1. Click the button to view information about SIRF.

A pop up screen explaining SIRF will appear.

SIRF Involvement and Representation Fee explanation

6. To opt out from paying SIRF

Click on the OPT OUT hyperlink.

- 7. SIRF Opt Out Process .
- After clicking OPT OUT, you will be prompted to select an Opt Out Reason .
- 2. After selecting a reason, select Opt Out
- 3. If you do not want to opt out, click Go Back