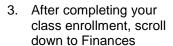

## How to View/Opt Out of the Student Involvement and Representation Fee (SIRF)

- Navigate to MyCSUEB and Login as on the Student Self Service
- 2. Select Student Center

- 4. Click on the "other financial" drop down menu and choose:
  - 1) Account Activity
  - 2) Go button